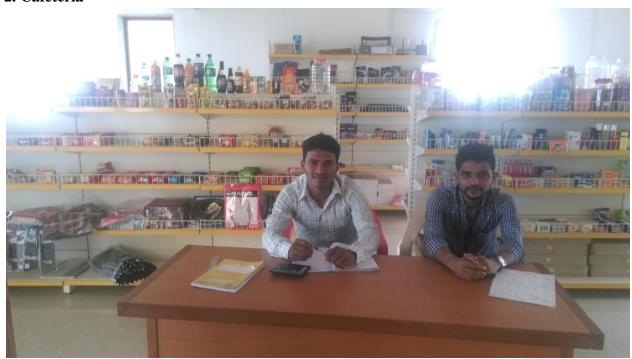

#### 1.Wifi Enable Campus



#### 2. Cafeteria



### 3. Clean Drinking Water



## 4. Movie Screening



**Movie Screening Notice and Attendance** 



All the Faculty, Staff and Students are informed that Movie Club of MPCOE brings you the movie "Baahubali 2: The Conclusion" on coming Saturday i.e., on 8, September 2018.

Movie screening schedule:

Date: 8, September 2018 Time: 02: 45 pm)

Venue: Nana Padanvis Sabhagruha

Please do enjoy the movie.

When you will come in the Auditorium, Please write your name and sign on attendance sheet. The attendance sheet is given to Mr. Kshitij Shevade.

About the Movie:-

Amarendra Baahubali(Prabhas) and Bhalla Deva(Rana Daggubati) are cousins raised by the same mother, Sivagami(Ramya Krishnan) who is also the reigning Queen of Mahishmati. Amarendra is orphaned in his childhood and despite the fa