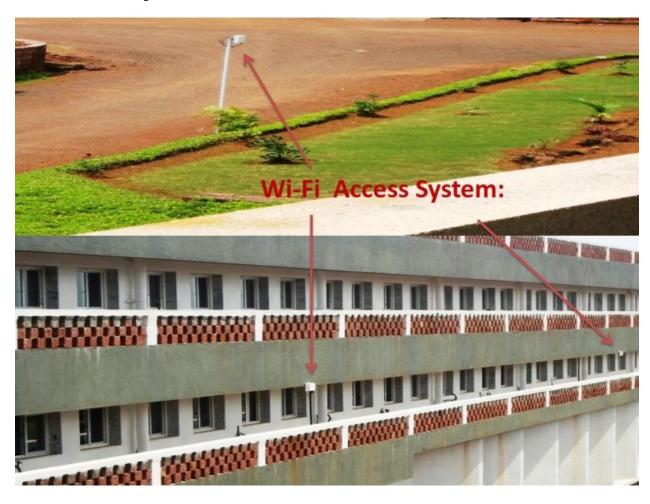

#### 1.Wifi Enable Campus



#### 2. Cafeteria



### 3. Clean Drinking Water



## 4. Movie Screening



**Movie Screening Notice and Attendance** 



All the Faculty, Staff and Students are informed that Movie Club of MPCOE brings you the movie "Baahubali 2: The Conclusion" on coming Saturday i.e., on 8, September 2018.

Movie screening schedule:

Date: 8, September 2018 Time: 02: 45 pm)

Venue: Nana Padanvis Sabhagruha

Please do enjoy the movie.

When you will come in the Auditorium, Please write your name and sign on attendance sheet. The attendance sheet is given to Mr. Kshitij Shevade.

About the Movie:-

Amarendra Baahubali(Prabhas) and Bhalla Deva(Rana Daggubati) are cousins raised by the same mother, Sivagami(Ramya Krishnan) who is also the reigning Queen of Mahishmati. Amarendra is orphaned in his childho