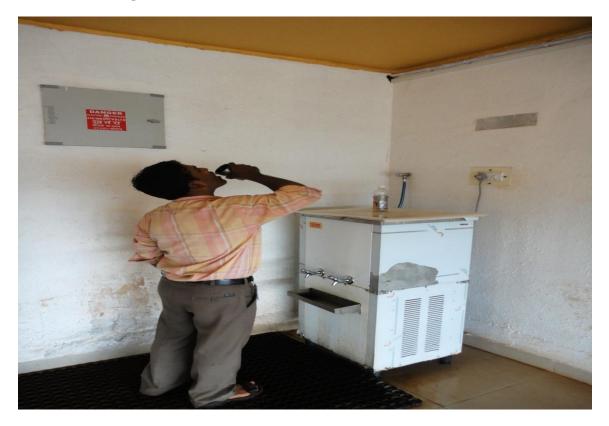

#### 1.Wifi Enable Campus



#### 2. Cafeteria



### 3. Clean Drinking Water



## 4. Movie Screening



**Movie Screening Notice and Attendance** 



All the Faculty, Staff and Students are informed that Movie Club of MPCOE brings you the movie "Baahubali 2: The Conclusion" on coming Saturday i.e., on 8, September 2018.

Movie screening schedule:

Date: 8, September 2018 Time: 02: 45 pm)

Venue: Nana Padanvis Sabhagruha

Please do enjoy the movie.

When you will come in the Auditorium, Please write your name and sign on attendance sheet. The attendance sheet is given to Mr. Kshitij Shevade.

About the Movie:-

Amarendra Baahubali(Prabhas) and Bhalla Deva(Rana Daggubati) are cousins raised by the same mother, Sivagami(Ramya Krishnan) who is also the reigning Queen of Mahishmati. Amarendra is orphaned in his childhood and despite the fact that Bhalla is her own son,