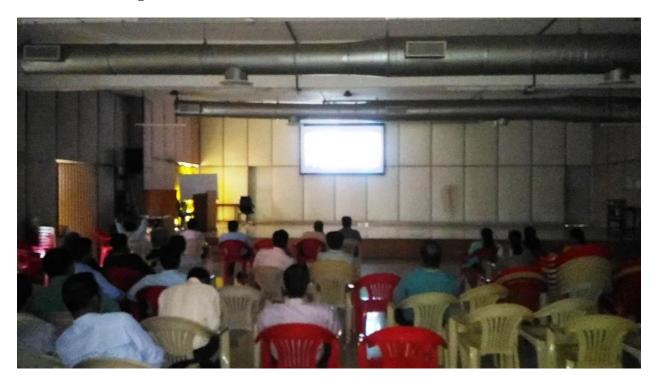

## 4. Movie Screening

**Movie Screening Notice and Attendance** 

All the Faculty, Staff and Students are informed that Movie Club of MPCOE brings you the movie "Baahubali 2: The Conclusion" on coming Saturday i.e., on 8, September 2018.

Movie screening schedule:

Date: 8, September 2018 Time: 02: 45 pm)

Venue: Nana Padanvis Sabhagruha

Please do enjoy the movie.

When you will come in the Auditorium, Please write your name and sign on attendance sheet. The attendance sheet is given to Mr. Kshitij Shevade.